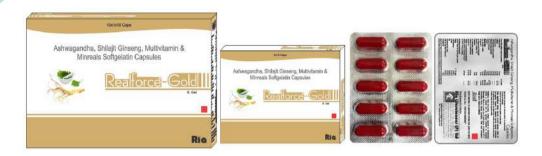

#### 01 Realforce-GOLD (Softgel)

Ahwagandha, Shilajit, Ginseng, MultiVitamin & MultiMineral Softgelatin Capsule

Uses: Realforce-GOLD enhances energy, stamina, and overall vitality.