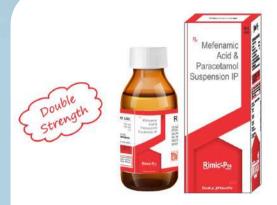

#### 28 RIMIC-D

Mefenamic Acid 250mg, Drotaverin 80mg

Uses: RIMIC-D relieves pain and menstrual cramps effectively.

#### 29 RIMIC-SPAS

Dicyclomin 10mg + Mefenamic 250mg

Uses: RIMIC-SPAS relieves abdominal pain and menstrual cramps effectively.