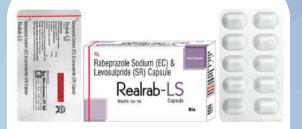

#### 38 REALRAB-LS (Cpasule)

Rabeprazole 20mg, Domperidone (SR) 30mg CAP

Uses: REALRAB-LS is used to treat GERD, acid reflux, and related symptoms.