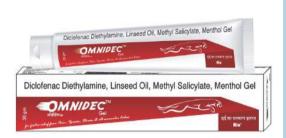

#### 01 OMNIDEC GEL

Diclofenac Die 2.23%, Linseed Oil 3%, Methyl Salicylate 10%, Menthol 5%, Benzyl Alcohol 1%

Uses: OMNIDEC GEL relieves muscle and joint pain effectively.