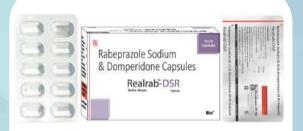

#### 37 Realrab-DSR (Capsule)

Rabeprazole 20mg, Domperidone (SR) 30mg CAP

Uses: REALRAB-LS is used to treat GERD, acid reflux, and related symptoms.

#### 38 REALRAB-LS (Cpasule)

Rabeprazole 20mg, Domperidone (SR) 30mg CAP

Uses: REALRAB-LS is used to treat GERD, acid reflux, and related symptoms.