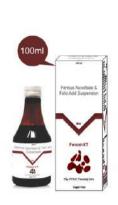

#### 01 Feros-XT 200ml 140

Ferrous Ascorbate 30mg, Folic Acid 550mcg

Uses: Feros-XT supports iron levels and prevents iron deficiency anemia.

#### 01 Feros-XT 100ml & 200ml

Ferrous Ascorbate 30mg, Folic Acid 500 mcg

Uses: Prevents and treats iron deficiency anemia and folic acid deficiency.