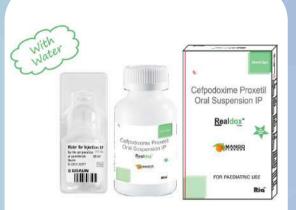

### 10 REALDOX WITH WATER 50mg

Cefpodoxime Proxetil Oral Suspension IP (With sterile Water) 10gm/30ml

Uses: REALDOX treats bacterial infections effectively and conveniently.