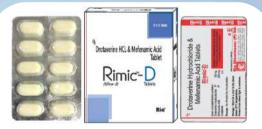

#### 28 RIMIC-D

Mefenamic Acid 250mg, Drotaverin 80mg

Uses: RIMIC-D relieves pain and menstrual cramps effectively.