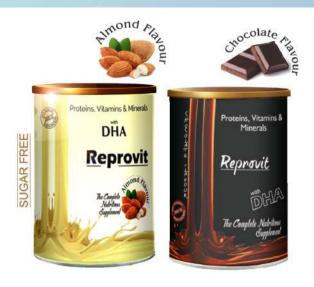

#### 01 Reprovit 200gm (Almond & Chocolate Flavour)

Protien Powder with Active DHA

Uses: Supports growth, brain health, and energy with protein and DHA.