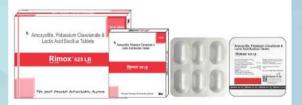

#### 31 RIMOX-CL 625 LB

Amoxycillin 500 mg & Potassium Clavulanate 125 mg with Lactic Acid 60 Million Spores

Uses: RIMOX-CL 625 LB treats infections and supports gut health.