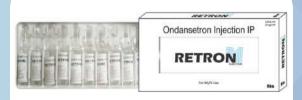

#### 17 RETRON

Ondansetron 4mg Orally Disintegrating Tablets IP

Uses: RETRON prevents and treats nausea and vomiting effectively.