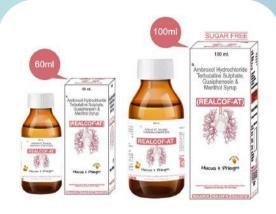

#### 05 REALCOF-AT 60ml & 100ml

Ambroxol 15mg, Terbutaline 1.25mg, Guaiphenesin 50mg, Menthol 1mg

Uses: REALCOF-AT relieves cough and eases breathing effectively.