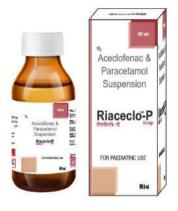

#### 13 RIACECLO- P 60ml

Aceclofenac 50mg + Paracetamol 125mg SUSP

Uses: RIACECLO-P relieves pain, inflammation, and fever in various conditions.