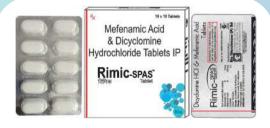

#### 29 RIMIC-SPAS

Dicyclomin 10mg + Mefenamic 250mg

Uses: RIMIC-SPAS relieves abdominal pain and menstrual cramps effectively.