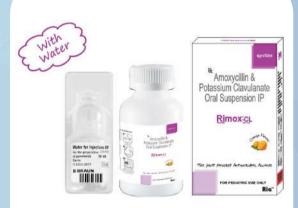

### 01 MOXRIA-CL 457 (With Water)

Amoxycillin 400mg, Clavulanic Acid 57, 30ML D.Susp with water

Uses: MOXRIA-CL 457 treats bacterial infections with enhanced effectiveness.

#### 08 RIMOX-CL 228mg (With Water)

Amoxycillin 200mg, Clavulanic Acid 28.5, 30ML

Uses: RIMOX-CL 228mg (With Water) treats bacterial infections effectively.