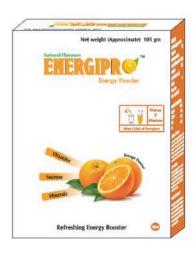

#### 02 Energi-Pro

Naturally Orange Flavoured, Refreshing Energy Booster (Makes 7 Glasses) 105GM

Uses: Boosts energy and refreshes with natural orange flavor.