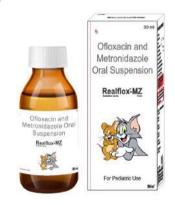

#### 11 REALFLOX-MZ 30ML

Ofloxacin 50mg+ Metronidazole 100mg SUSP 30ml

Uses: REALFLOX-MZ treats bacterial and protozoal infections effectively.