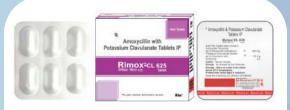

#### 30 RIMOX-CL 625

Amoxycillin 500 mg & Potassium Clavulanate 125 mg

Uses: RIMOX-CL 625 treats bacterial infections with enhanced effectiveness.