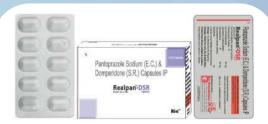

#### 36 REALPAN DSR (Capsule)

Pantoprazole 40mg, Domperidone 30mg-(SR) CAP

Uses: REALPAN DSR relieves acid reflux, heartburn, and GERD symptoms.