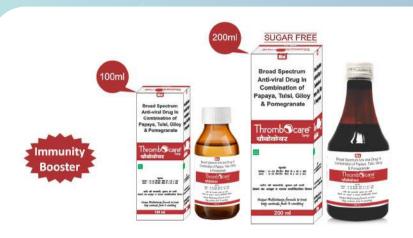

#### 05 Thrombocare 100ml & 200ml

Papaya 200mg, Tulsi 100mg, Giloy 100mg, Pomegranate 100mg

Uses: Thrombocare boosts platelet count and supports immune health.