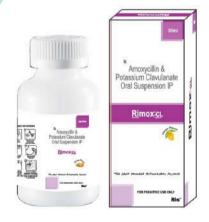

#### 30 RIMOX-CL 625

Amoxycillin 500 mg & Potassium Clavulanate 125 mg

Uses: RIMOX-CL 625 treats bacterial infections with enhanced effectiveness.

#### 31 RIMOX-CL 625 LB

Amoxycillin 500 mg & Potassium Clavulanate 125 mg with Lactic Acid 60 Million Spores

Uses: RIMOX-CL 625 LB treats infections and supports gut health.