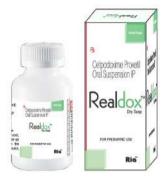

#### 09 REALDOX D/S

Cefpodoxime 50mg D/S (Without Water)

Uses: REALDOX D/S treats bacterial infections effectively.

### 10 REALDOX WITH WATER 50mg

Cefpodoxime Proxetil Oral Suspension IP (With sterile Water) 10gm/30ml

Uses: REALDOX treats bacterial infections effectively and conveniently.