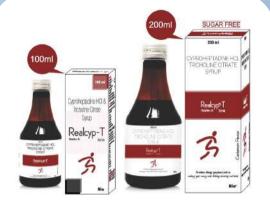

#### 06 REALCYP-T 100ml & 200ml

Each 10ml Contain: Cyproheptadine HCL: 2mg, Tricholine Citrate: 275 mg

Uses: REALCYP-T stimulates appetite and aids digestion effectively.