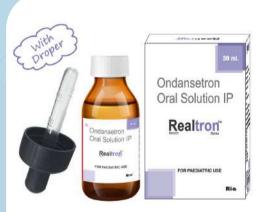

#### 12 REALTRON (30 ml)

Ondansetron Oral Solution 2mg (with Dropper)

Uses: REALTRON prevents and treats nausea and vomiting effectively.