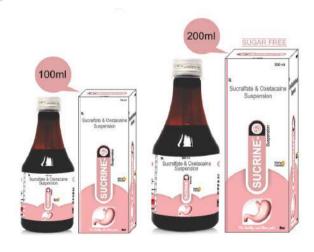

#### 07 Sucrine-O 200ml

Each 10ml Contain: Sucralfate 1000mg & Oxetacaine 20mg Susp (Mango Flavour)

Uses: Sucrine-O relieves heartburn and protects the stomach lining.